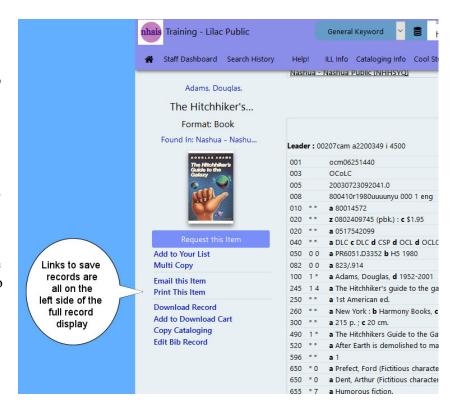

## Through the NHAIS ILL System One Record at a Time

Libraries with credentials to use the NHAIS ILL System can search for the records they want and save an individual MARC record using the "Download Record" link from the Full Record Display page.